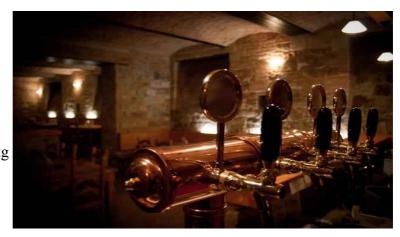

## Beer parlor 1T4

**Description:** Beer parlor is in copper design, thickness 3 mm with a brilliant finish.

- 1. number of dispense taps 4 brass
- 2. number of advertising targets 4 brass
- 3. cooling loop 1x stainless steel
- 4. maximum flow(by flow cooling)
- 5. maximum pressure 3.5 bar
- 6. allowed media beer, carbonated/non-carbonated soft drinks, certain sanitation solution

## **Parameters:**

Copper material, thickness 3 mm DN 108
Inlet pipe 9\*12.5
Hot water supply pipe DN 15
Ice water inlet pipe 9\*12,5(ice water going through flow cooler)